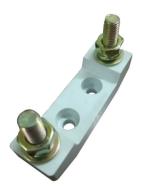

## **Description**

The fuse base of forklift truck fuse CNN and CNL series for Chordn is phenolic resin insulation board material with studs to accommodate bolted fuse. All studs, clamps and mounting hardware shall be tinned or galvanized.

#### Features/Benefits

- Panel mounting
- Modular design
- Suitable for installation of CNN and CNL series fuses
- Operating and Storage temperature: -40°c to 120°c

**CHORDN** Fuse Holders and Blocks