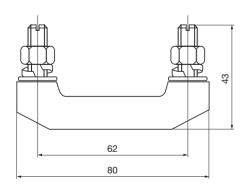

Description**

The fuse base of forklift truck fuse CNN and CNL series for Chordn is phenolic resin insulation board material with studs to accommodate bolted fuse. All studs, clamps and mounting hardware shall be tinned or galvanized.

## **Ratings**

Rated Volts: 220Vac/dc Rated Amps: 800A

#### Features/Benefits

- Panel mounting
- Modular design
- Suitable for installation of CNN and CNL series fuses
- Operating and Storage temperature: -40°c to 120°c



**CHORDN** Fuse Holders and Blocks

# **CNNH-800 Fuse Base**

#### **Standards**

- IEC 60269-2 Compliance
- IEC 60947-3 Compliance
- RoHS Compliant

## **Material properties**

- Main body: material: PA66 temperature stability: 250°C self-extinguishing in acc.to UL94-V0 halogen-free
- Connecting screws: galvanized

# Dimensions (mm)