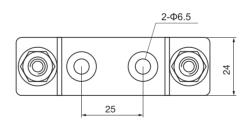

scription**

The fuse base of forklift truck fuse CNN and CNL series for Chordn is phenolic resin insulation board material with studs to accommodate bolted fuse. All studs, clamps and mounting hardware shall be tinned or galvanized.

## **Ratings**

Rated Volts: 220Vac/dc Rated Amps: 800A

#### Features/Benefits

- Panel mounting
- Modular design
- Suitable for installation of CNN and CNL series fuses
- Operating and Storage temperature: -40°c to 120°c



**CHORDN** Fuse Holders and Blocks

# **CNNH-800 Fuse Base**

#### **Standards**

- IEC 60269-2 Compliance
- IEC 60947-3 Compliance
- RoHS Compliant

## **Material properties**

- Main body: material: PA66 temperature stability: 250°C self-extinguishing in acc.to UL94-V0 halogen-free
- Connecting screws: galvanized

# Dimensions (mm)