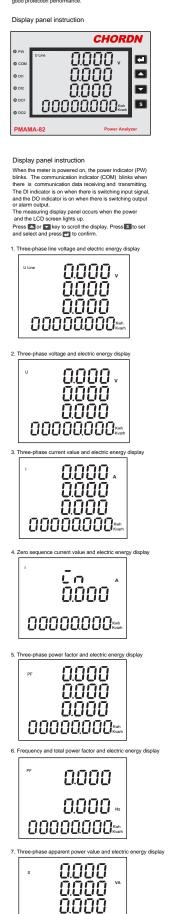

OUGL UBSCIPTION
Three phase power analyser with key-in setting is especially applicable to variables display and parameter measurement the primary loop and the secondary loop. Standard DIN rail mounting. Panel protection level. 1940. Two digital inputs, two relay outputs or under and overcurrent, voltage alarm output;

## Application

Application Multi-functions smart meter is mainly used in three-phase four wire power system, can measure voltage, current, frequency, power factor, active power, raceative power, apacent power, electric energy and so on. It forms a large and medium-sized data acquisiton system with upper computer by communica-ting with the upper computer through RS485 communication interface. High precision timely measurement, high reliability, good protection performance.



58E







**CHORDN** 

Pin instruction

L/+

N/-

NO. Name

230VAC live line or DC positive

230VAC nul line or DC negative

Useless

Useless



3CT & 3PT Connection