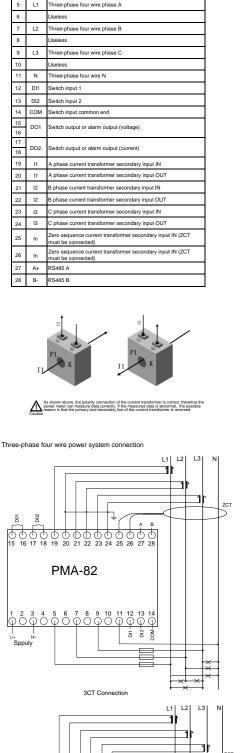

TION
Three phase power analyser with key-in setting is especially applicable to variables display and parameter measurement the primary loop and the secondary loop. Standard DIN rail mounting. Panel protection level. 1940. Two digital inputs, two relay outputs or under and overcurrent, voltage alarm output;

## Application

Application Multi-functions smart meter is mainly used in three-phase four wire power system, can measure voltage, current, frequency, power factor, active power, raceative power, apacent power, electric energy and so on. It forms a large and medium-sized data acquisiton system with upper computer by communica-ting with the upper computer through RS485 communication interface. High precision timely measurement, high reliability, good protection performance.



58E







**CHORDN** 

Pin instruction

L/+

N/-

NO. Name

230VAC live line or DC positive

230VAC nul line or DC negative

Useless

Useless



3CT & 3PT Connection