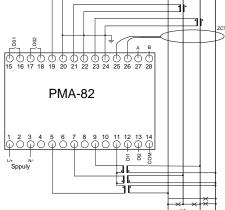

58E

**CHORDN** 

Pin instruction

L/+

N/-

NO. Name

230VAC live line or DC positive

230VAC nul line or DC negative