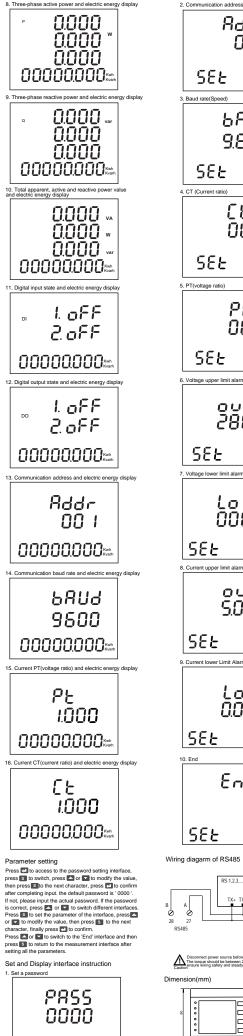

SCIPTION
Three phase power analyser with key-in setting is especially applicable to variables display and parameter measurement the primary loop and the secondary loop. Standard DIN rail mounting. Panel protection level. 1940. Two digital inputs, two relay outputs or under and overcurrent, voltage alarm output;

## Application

Application Multi-functions smart meter is mainly used in three-phase four wire power system, can measure voltage, current, frequency, power factor, active power, raceative power, apacent power, electric energy and so on. It forms a large and medium-sized data acquisiton system with upper computer by communica-ting with the upper computer through RS485 communication interface. High precision timely measurement, high reliability, good protection performance.



58E







**CHORDN** 

Pin instruction

L/+

N/-

NO. Name

230VAC live line or DC positive

230VAC nul line or DC negative

Useless

Useless



3CT & 3PT Connection