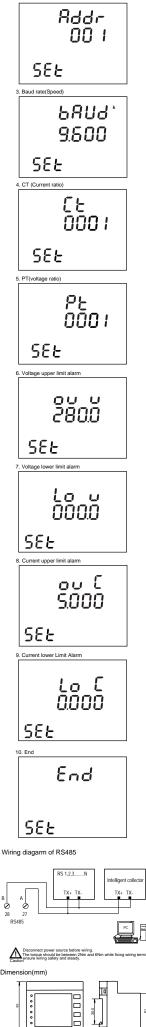

58E

**CHORDN** 

Pin instruction

L/+

N/-

NO. Name

230VAC live line or DC positive

230VAC nul line or DC negative

Useless

Useless

3CT & 3PT Connection